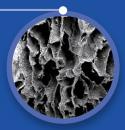

# QBONPLUG®

A Dual-Function Plug For Bone Grafting & Socket Preservation Without Application of Membrane

- Single Root & Molar Type Available -

ECM-like hydrogel structure to promote attachment and differentiation of osteoblast

## **QBONPLUG**<sup>®</sup>

QBONPLUG is unique type dental bone plug with a highly porous hydorogel structure having a tooth-shaped matrix with BCP bone graft inserted in side providing not only hemostasis and pain relief but also fast bone formation and extracted socket preservation