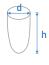

## **Order Information**

| Product Code |    | Unit Volume (cc) | Plug Size (dxh) | Insurance code |
|--------------|----|------------------|-----------------|----------------|
| DPQBP        | РМ | 1.44             | 10.5 x 23       | L7402757       |
|              | PS | 0.62             | 8 x 17          | L7402756       |
|              | PX | 0.34             | 6.5 x 14        | L7402756       |