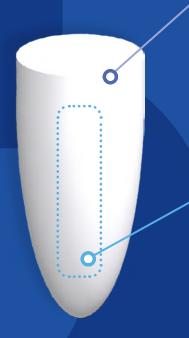

# QBONPLUG®

A Dual-Function Plug For Bone Grafting & Socket Preservation Without Application of Membrane

- Single Root & Molar Type Available -

ECM-like hydrogel structure to promote attachment and differentiation of osteoblast

## **QBONPLUG**<sup>®</sup>

QBONPLUG is unique type dental bone plug with a highly porous hydorogel structure having a tooth-shaped matrix with BCP bone graft inserted in side providing not only hemostasis and pain relief but also fast bone formation and extracted socket preservation