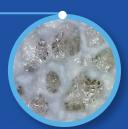

Synthetic bone graft offer a resorbing bioactive scaffold for bone formation

## **QBONPLUG**<sup>®</sup>

QBONPLUG is unique type dental bone plug with a highly porous hydorogel structure having a tooth-shaped matrix with BCP bone graft inserted in side providing not only hemostasis and pain relief but also fast bone formation and extracted socket preservation