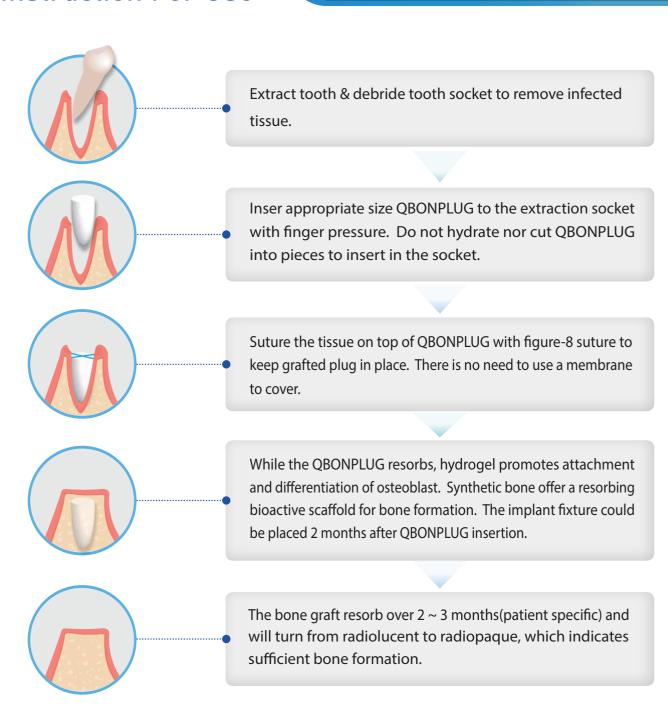

thetic bone graft offer a resorbing bioactive scaffold for bone formation



## **Order Information**



| Product Code |    | Unit Volume (cc) | Plug Size (dxh) | Insurance code |
|--------------|----|------------------|-----------------|----------------|
| DPQBP        | РМ | 1.44             | 10.5 x 23       | L7402757       |
|              | PS | 0.62             | 8 x 17          | L7402756       |
|              | PX | 0.34             | 6.5 x 14        | L7402756       |

## **QBONPLUG**<sup>®</sup>

QBONPLUG is unique type dental bone plug with a highly porous hydorogel structure having a tooth-shaped matrix with BCP bone graft inserted in side providing not only hemostasis and pain relief but also fast bone formation and extracted socket preservation



### Instruction For Use



#### Manufacturer